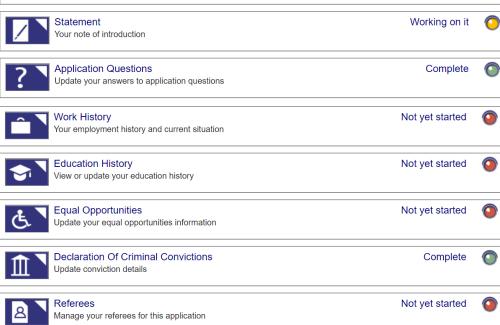

### To complete your job application:

- Access CVMinder at any time. Just go to https://cvminder.com/candidates
- Outstanding sections of your job application are labelled 'Not yet started' or 'Working on it'
- Select each section to complete the information required
- You have until DATE AND TIME to complete your job application
- When you are ready, select Finish! to inform Autism Hampshire that your job application is complete
- You can withdraw your job application at any time before DATE AND TIME

# 7) Once all sections are completed and marked Green – click 'Finished!' to submit

Scroll down for more detailed information about each section of the application form.

For help contact: E. humanresources@autismhampshire.org.uk T. 01489 880881 Ext. 223