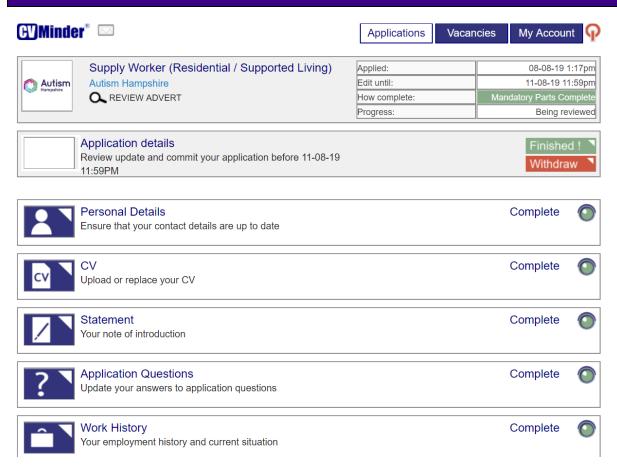

### 6) Complete all sections of your application form @Minder® □ My Account **Applications** Vacancies Supply Worker (Residential / Supported Living) Applied: 08-08-19 1:17pm Autism Hompshire Autism Hampshire Edit until: **C** REVIEW ADVERT How complete: Being reviewed Application details Withdraw Review update and commit your application before 11-08-19 Personal Details Complete Ensure that your contact details are up to date CV Complete Upload or replace your CV Statement Working on it Your note of introduction