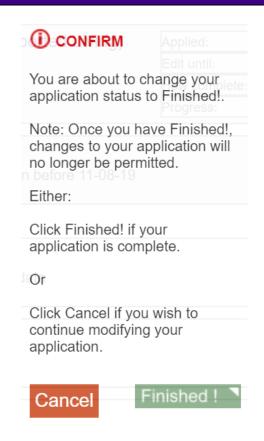

# 7) Once all sections are completed and marked Green – click 'Finished!' to submit

Scroll down for more detailed information about each section of the application form.

For help contact: E. humanresources@autismhampshire.org.uk T. 01489 880881 Ext. 223

Finished!

For help contact: E. humanresources@autismhampshire.org.uk T. 01489 880881 Ext. 223