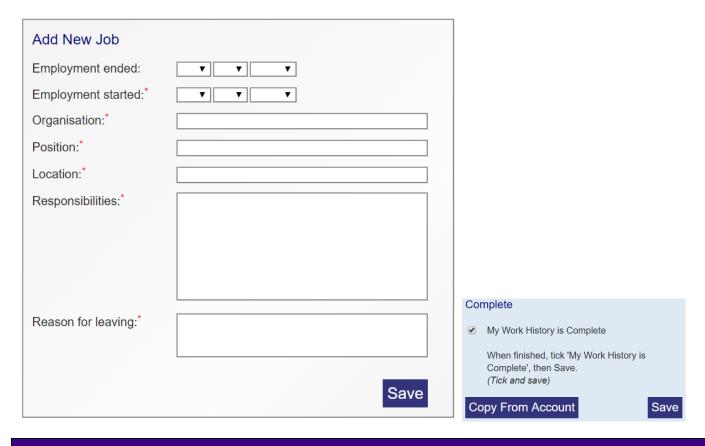

. 01489 880881 Ext. 223



# **Statement**

I am the best candidate.

# **Application Questions**

| Question 1                                                                       |
|----------------------------------------------------------------------------------|
| How many years of relevant experience do you have when considering this vacancy? |
| Test                                                                             |
|                                                                                  |
|                                                                                  |
|                                                                                  |

For help contact: E. humanresources@autismhampshire.org.uk T. 01489 880881 Ext. 223

# **Work history**



# **Education History**



For help contact: E. humanresources@autismhampshire.org.uk T. 01489 880881 Ext. 223

# **Equal Opportunities**

| Age                                                                           | Ethnicity                         |  |  |
|-------------------------------------------------------------------------------|-----------------------------------|--|--|
|                                                                               | Please declare your ethnicity.    |  |  |
| Your age is calculated from your date of birth. Please ensure that the        | Arabian                           |  |  |
| declaration is correct.                                                       | Asian                             |  |  |
|