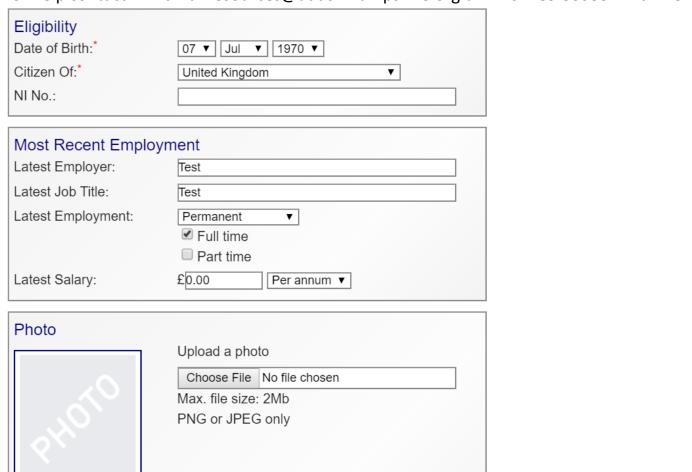

# **Personal Details**

| Contact Details  Title:   | Mr ▼                                       |
|---------------------------|--------------------------------------------|
|                           |                                            |
| Firstname:*               | NAME                                       |
| Initials:                 |                                            |
| Lastname:*                | NAME                                       |
| Gender:                   | ▼                                          |
| Address:*                 | 1648 Parkway, Solent Business Park         |
|                           | Whiteley                                   |
| Town:*                    | Fareham                                    |
| County/State:*            | Hampshire                                  |
| Country:                  | United Kingdom ▼                           |
| Postcode:*                | PO15 7AH                                   |
| Phone (day): <sup>*</sup> | 01489880881                                |
| Phone (eve):              |                                            |
| Phone (mobile):           |                                            |
| Primary Email:*           |                                            |
| Other Email:              |                                            |
| Driving Licence           |                                            |
| Hold A UK Licence?        | I do not hold a UK driving licence ▼       |
| Licenced To Drive:        | ☐ Moped                                    |
|                           | Motorcycle                                 |
|                           | Car                                        |
|                           | □ LGV C1<br>□ LGV C                        |
|                           | □ LGV C<br>□ LGV C+E                       |
|                           | Minibus D1                                 |
|                           | PSV                                        |
|                           | Fork Lift                                  |
| My Vehicle:               | I own a vehicle                            |
|                           | I am prepared to use my vehicle for work   |
| Status:                   | My driving licence is clean                |
|                           | Notes about my driving licence or vehicle: |
|                           |                                            |
|                           |                                            |
|                           |                                            |