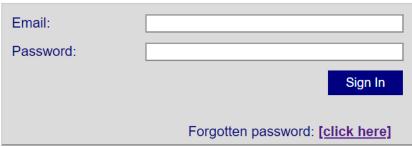

ctions of your job application are labelled 'Not yet started' or 'Working on it'
- Select each section to complete the information required
- You have until DATE AND TIME to complete your job application
- When you are ready, select Finish! to inform Autism Hampshire that your job application is complete
- You can withdraw your job application at any time before DATE AND TIME

We wish you success with your job application, but if you ever have a problem, please contact us at <a href="mailto:support@cvminder.co.uk">support@cvminder.co.uk</a>. We will do our very best to help you.

The CVMinder Team

For help contact: E. humanresources@autismhampshire.org.uk T. 01489 880881 Ext. 223

# 5) Log back into your CV Minder account

https://cvminder.com/applicants/index.php



# Candidate Sign In



### 6) Complete all sections of your application form @Minder® □ My Account **Applications** Vacancies Supply Worker (Residential / Supported Living) Applied: 08-08-19 1:17pm Autism Hompshire Autism Hampshire Edit until: **C** REVIEW ADVERT How complete: Being reviewed Application details Withdraw Review update and commit your application before 11-08-19 Personal Details Complete Ensure that your contact details are up to date CV Complete Upload or replace your CV Statement Working on it Your note of introduction



For help contact: E. humanresources@autismhampshire.org.uk T. 01489 880881 Ext. 223

# 7) Once all sections are completed and marked Green – click 'Finished!' to submit



Scroll down for more detailed information about each section of the application form.

For help contact: